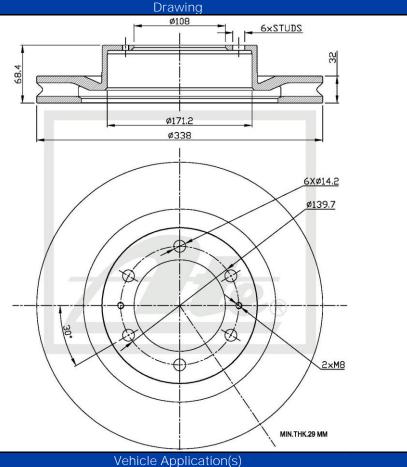

## NEW PART NUMBER UPDATE

Brake Disc - FRONT Brake Disc Dimensions: Diameter - 338mm Height - 68.4mm

> PCD - 6/139.7mm Spigot - 108mm

Minimum Thickness - 29mm

**Box Dimensions** 

Weight - 10645g L - 380mm H - 70mm

> W - 350mm Barcode

Position

TOYOTA LANDCRUISER 200 2015-TOYOTA LANDCRUISER PRADO 2009-